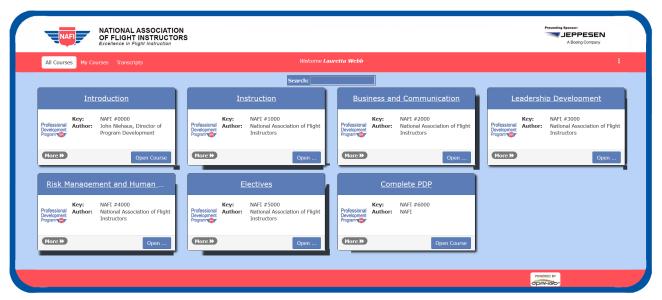

#### NAFI Professional Development Program

The NAFI Professional Development Program (PDP) is an innovative program that integrates multiple educational disciplines into a curriculum that develops a CFI's proficiency in all types of flight instruction for initial certification, periodic review, and continuing education.

# 40 HOURS OF COURSE WORK IN FIVE SUBJECT AREAS:

- Instruction
- Business and Communication
- Leadership Development
- Risk Management/Human Factors
- Electives, such as: Career Development, Networking Skills, Weather