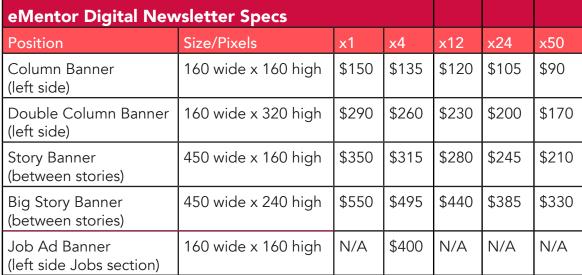

#### **eMENTOR DIGITAL WEEKLY NEWSLETTER**

Newsletters Sent **8,500** 

Open Rate

Average Click Rate **7%** 

<sup>(</sup>left side Jobs section)
\*20% surcharge for premium placement

| Column<br>Banner           |                  |
|----------------------------|------------------|
|                            | Story Banner     |
| Double<br>Column<br>Banner |                  |
|                            | Big Story Banner |
| Job Ad<br>Banner           |                  |
| Daillief                   |                  |